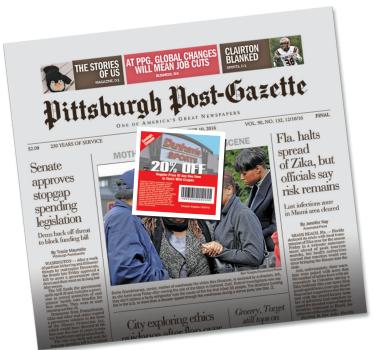

## FRONT Page Placement!

**PG Notes** offer a one-of-a-kind opportunity to make front page news with your advertising message. This full color advertisement, positioned above the fold on page A-1 of the newspaper, has high impact and will drive results for your business – perfect for a great offer, event or announcement.

**PG Notes** provide a can't miss vehicle to communicate your message by being the first thing that readers see, in addition to guaranteeing a front, center and above the fold position.

**PG Notes** are the only premier positioning that can be zoned or limited in geography. Minimum order 10,000.

PG Note Actual Size